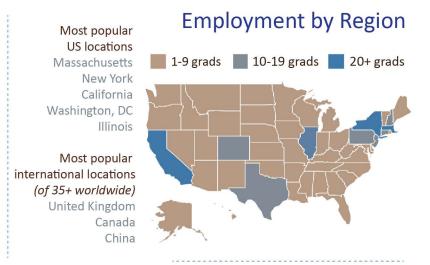

#### **Top 10 Graduate Schools**

Boston University | Carnegie Mellon | Columbia University | Georgetown University
Harvard University | Northeastern University | Tufts University
UC Berkeley | University of Chicago | University of Michigan