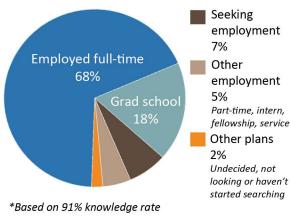

### By the Numbers

91%\*

of the Class of 2016 was employed, enrolled in graduate school or participating in service or a fellowship within six months of graduation

**89%** 

of grads completed at least one internship during their time at Tufts

83%

of grads will attend their first choice grad school

32%

of grads are working in common good career fields