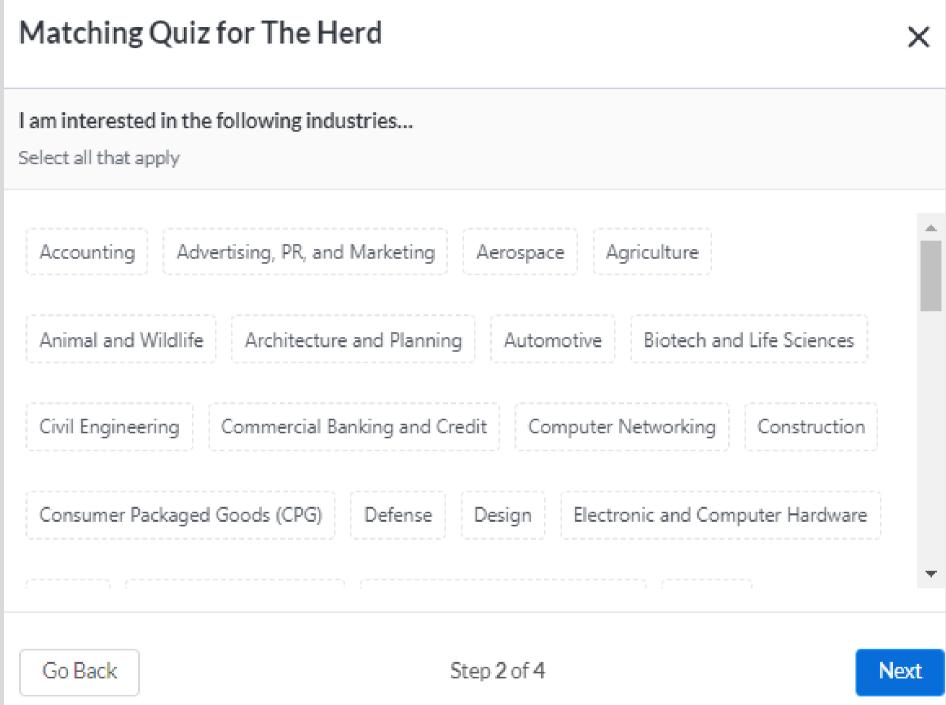

## **MATCHING QUIZ**

WE APPRECIATE YOUR TIME!

# What industries do you have experience in? 😂

Select the industries you have experience in. We use this to provide you with relevant recommendations and ideas for potential career paths.

Full continue

| My latest experience 💼      |   |
|-----------------------------|---|
| Role *                      |   |
| Latest role or title        |   |
| Company/Organization *      |   |
| Search and select a company | Q |