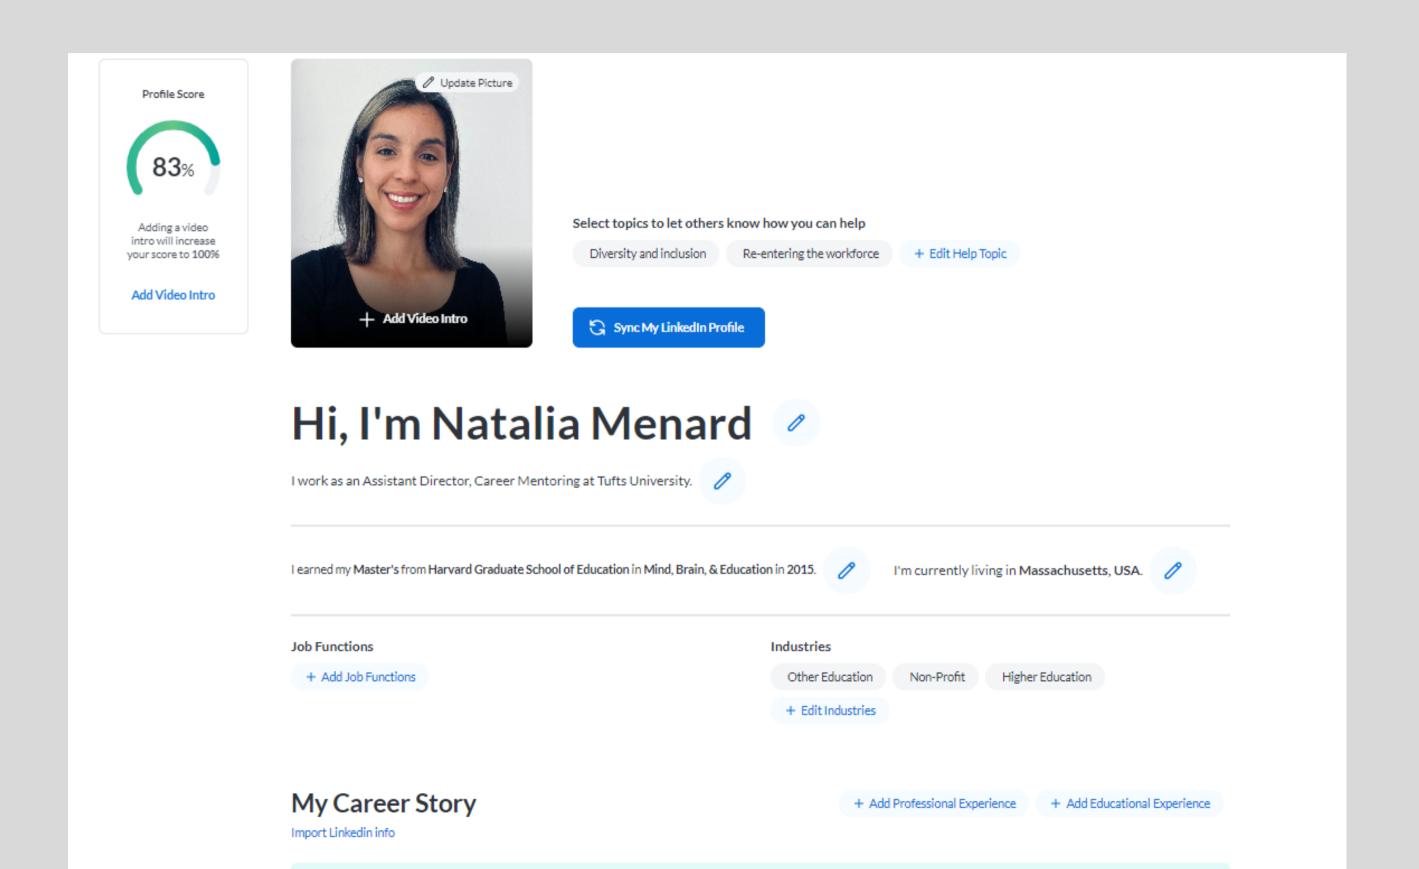

#### **PROFILE**

#### TAKE A LOOK AT WHAT NEEDS TO BE COMPLETED ON YOUR PROFILE.