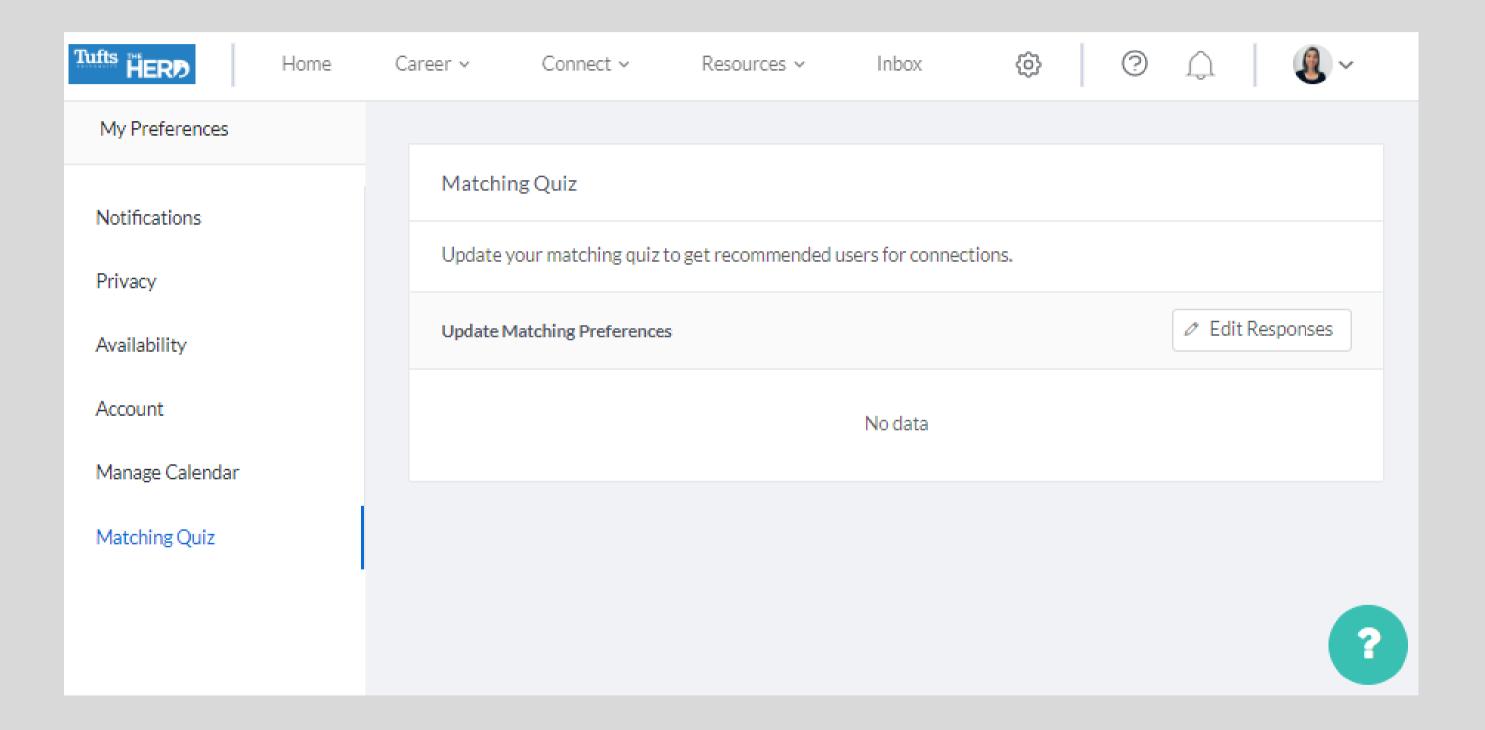

|                 |  | Physical Location                                                                                                        |             |                              |  |
|                 |  | Massachusetts, USA                                                                                                       |             | Ø Edit Location              |  |
|                 |  |                                                                                                                          |             |                              |  |
|                 |  |                                                                                                                          |             | Save Changes                 |  |

## **MATCHING QUIZ**











WE APPRECIATE YOUR TIME!