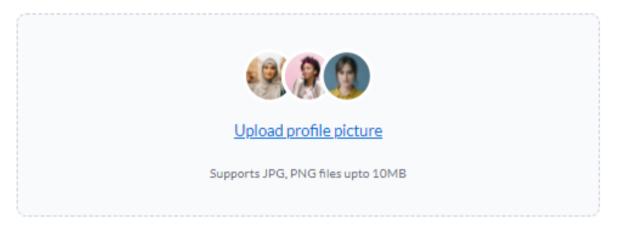

#### Add a photo to 4x your engagement! 📷

Members with profile picture experience higher engagement in the community.

We strongly recommend uploading a picture to improve your experience

#### Don't have a photo handy? No worries!

Tap other account(s) for easy access.