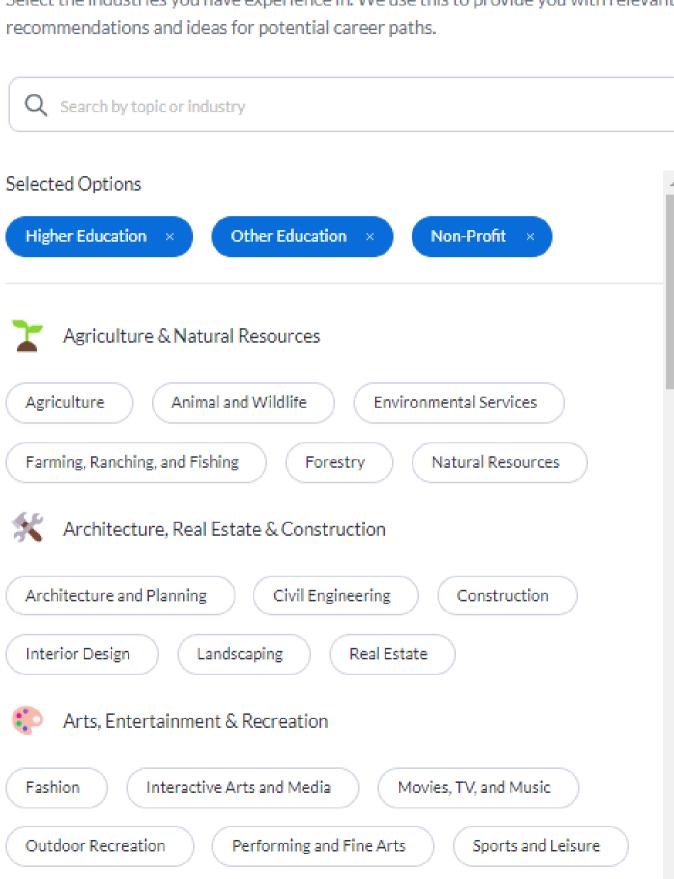

# What industries do you have experience in? 😂

Select the industries you have experience in. We use this to provide you with relevant recommendations and ideas for potential career paths.

Full continue

| My latest experience 💼      |   |
|-----------------------------|---|
| Role *                      |   |
| Latest role or title        |   |
| Company/Organization *      |   |
| Search and select a company | Q |