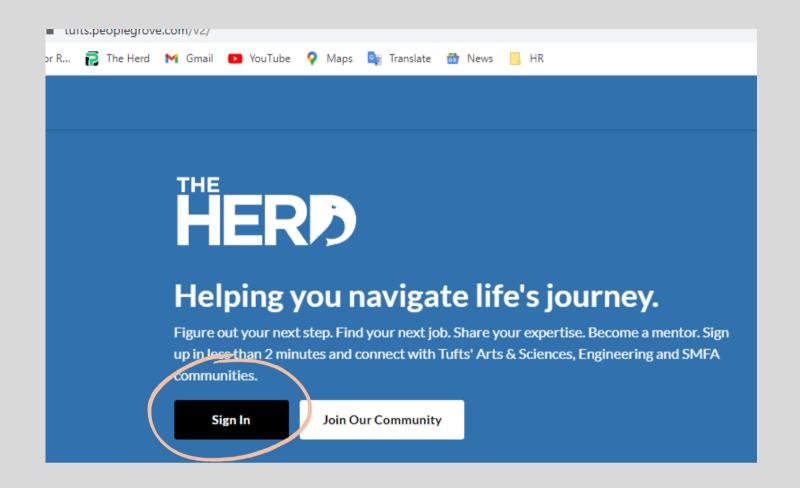

# THE BASICS

- LOG IN TO THE HOME PAGE

  HTTPS://TUFTS.PEOPLEGROVE.COM/
- SIGN-IN WITH SSO