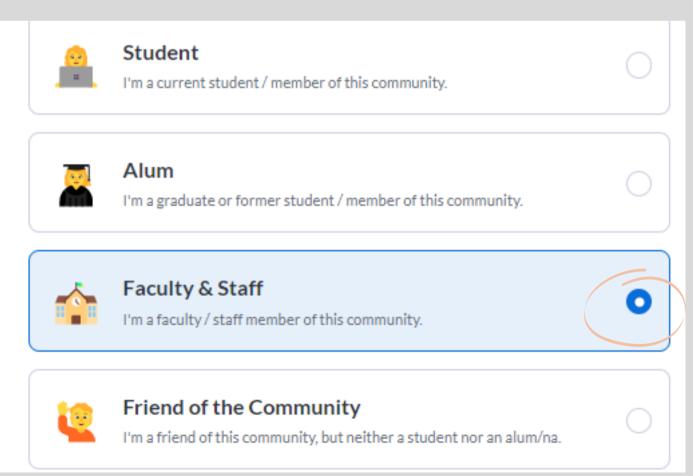

#### WHO CAN FIND MY PROFILE AND CONNECT WITH ME?

WE ENCOURAGE STAFF TO HAVE FREEDOM IN CHOOSING NOT BE VISIBLE TO ALUMS OR STUDENTS (SINCE YOU ARE ALREADY TAKING ADVISING APPOINTMENTS)

# THE OPTIONS UNDER THE SPECIFIC USER TYPES INCLUDE: ALUM, STUDENT, FACULTY & STAFF, AND FRIEND OF THE COMMUNITY.

ONLY FACULTY/STAFF CAN SEE OTHER SPECIFIC USER TYPES.

|                 |  | D (1.) (1.1)                                                                                                                                                                                                                                                 |                         |  |  |
|-----------------|--|--------------------------------------------------------------------------------------------------------------------------------------------------------------------------------------------------------------------------------------------------------------|-------------------------|--|--|
|                 |  | Profile Visibility                                                                                                                                                                                                                                           |                         |  |  |
| Notifications   |  |                                                                                                                                                                                                                                                              |                         |  |  |
| Determine       |  | Privacy Preferences                                                                                                                                                                                                                                          |                         |  |  |
| Privacy         |  |                                                                                                                                                                                                                                                              |                         |  |  |
| Availability    |  | Who can find my profile and connect with me?                                                                                                                                                                                                                 | Specific User Types     |  |  |
| Availability    |  | (It may take upto 24 hours to completely reflect these changes on the                                                                                                                                                                                        |                         |  |  |
| Account         |  | platform.)                                                                                                                                                                                                                                                   | Alum                    |  |  |
|                 |  |                                                                                                                                                                                                                                                              | Student                 |  |  |
| Manage Calendar |  |                                                                                                                                                                                                                                                              | ✓ Faculty & Staff       |  |  |
|                 |  |                                                                                                                                                                                                                                                              | Friend of the Community |  |  |
| Matching Quiz   |  |                                                                                                                                                                                                                                                              |                         |  |  |
|                 |  | Allow other members of the community to see when I'm online  Keep my basic information from appearing on publicly visible web pages.   You may be surfaced as a recommended industry expert on certain job listings to help seekers. Enable this checkbox to |                         |  |  |
|                 |  |                                                                                                                                                                                                                                                              |                         |  |  |
|                 |  |                                                                                                                                                                                                                                                              |                         |  |  |
|                 |  |                                                                                                                                                                                                                                                              |                         |  |  |
|                 |  |                                                                                                                                                                                                                                                              |                         |  |  |
|                 |  |                                                                                                                                                                                                                                                              |                         |  |  |
|                 |  | hide profile from all jobs.  (Note: It may take upto 24 hours to hide you as recommended industry expert from jobs.)                                                                                                                                         |                         |  |  |
|                 |  |                                                                                                                                                                                                                                                              |                         |  |  |
|                 |  | User Blocking                                                                                                                                                                                                                                                |                         |  |  |
|                 |  | 'User Blocking' is a privacy option that lets you hide your profile from specific users.                                                                                                                                                                     |                         |  |  |
|                 |  |                                                                                                                                                                                                                                                              |                         |  |  |
|                 |  | Here's what happens when you block a user:                                                                                                                                                                                                                   |                         |  |  |
|                 |  |                                                                                                                                                                                                                                                              |                         |  |  |