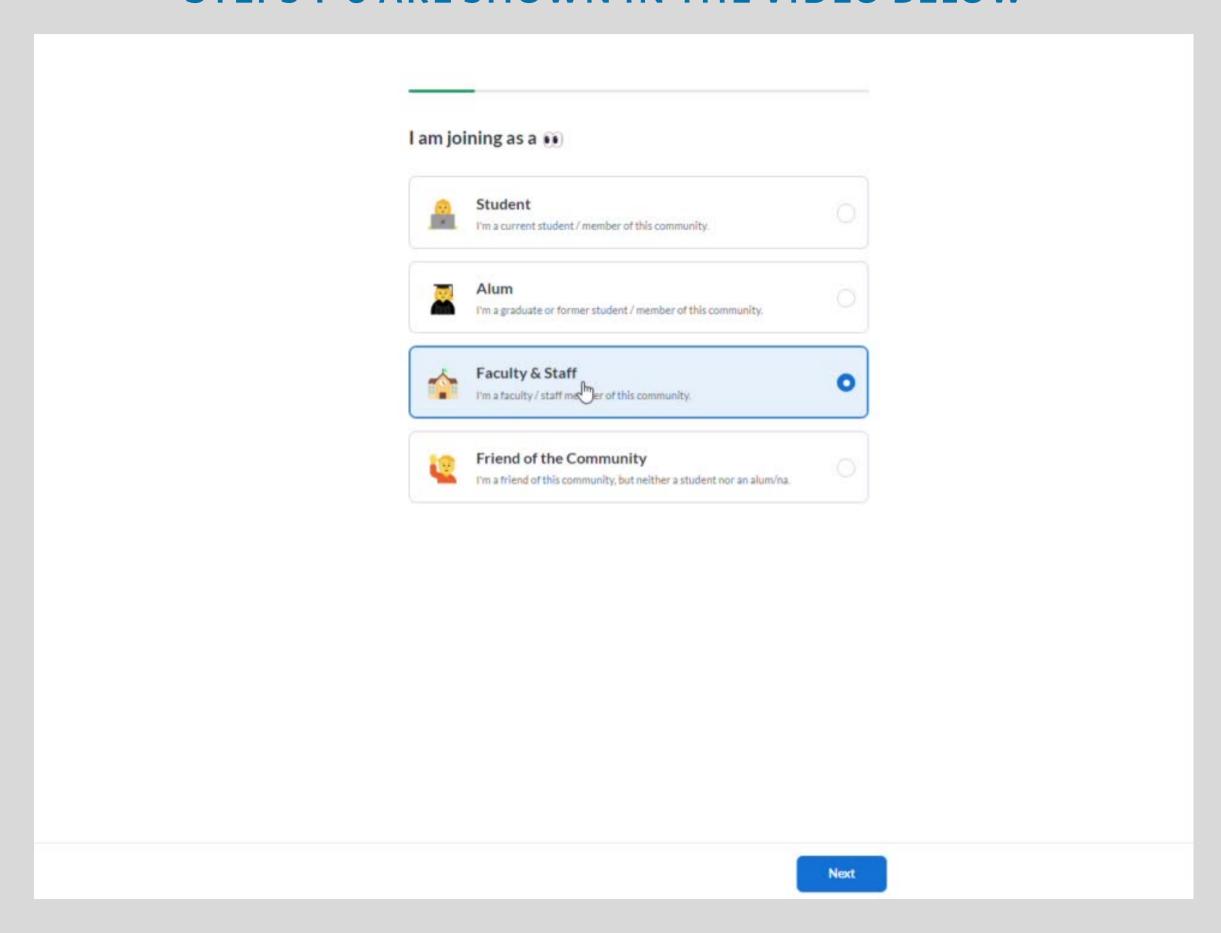

ing



Working independently



Working with others

# What industries do you have experience in? 😂

Select the industries you have experience in. We use this to provide you with relevant recommendations and ideas for potential career paths.



Full continue

| My latest experience 💼      |   |
|-----------------------------|---|
| Role *                      |   |
| Latest role or title        |   |
| Company/Organization *      |   |
| Search and select a company | Q |

#### Add a photo to 4x your engagement! 📷



Members with profile picture experience higher engagement in the community.



We strongly recommend uploading a picture to improve your experience

#### Don't have a photo handy? No worries!

Tap other account(s) for easy access.





# STEPS 1-6 ARE SHOWN IN THE VIDEO BELOW



# THE QUESTION BELOW IS NEW TO VERSION 2 THIS SELECTION CAN BE UPDATED AT A LATER TIME IN YOUR PROFILE.

| ect the        | one that best matches your current status. You can update this at a | any time. |
|----------------|---------------------------------------------------------------------|-----------|
| 1 <u>2</u> 1   | I have no idea what I want to do next.                              | 0         |
| P              | I'm interested in a few careers and want to find the right fit.     | 0         |
| € <sup>2</sup> | I know what I want to do next and need help getting there.          | 0         |
| <u> </u>       | I'd like to share my career experience to help others.              | 0         |

| Additional questions 🍃                                                    |  |  |  |