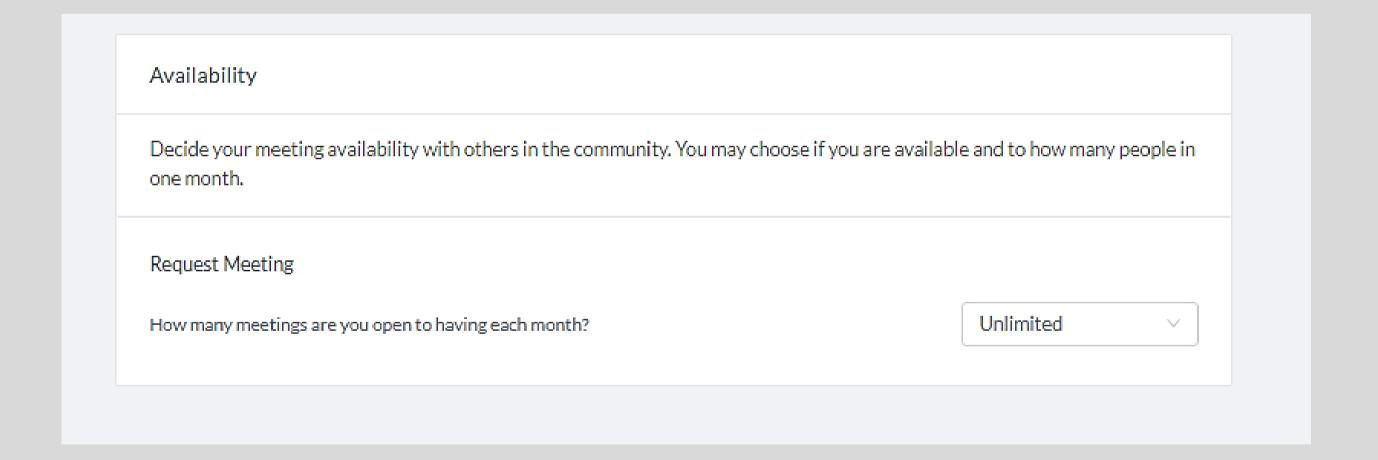

|                         |  |  |
|                 |  | Here's what happens when you block a user:                                                                                                                                                                                                                   |                         |  |  |
|                 |  |                                                                                                                                                                                                                                                              |                         |  |  |

# IN THE SNAPSHOT BELOW, THESE ARE THE AVAILABILITY OPTIONS AVAILABLE



## **ACCOUNT PREFERENCES**



# MANAGE CALENDAR

| My Preferences  |  |                                                                                                                          |             |                              |  |
|-----------------|--|--------------------------------------------------------------------------------------------------------------------------|-------------|------------------------------|--|
| Notifications   |  | Calendar Settings  Configure your calendar settings & preferences for your scheduled meetings.                           |             |                              |  |
| Privacy         |  | No Calendar Management                                                                                                   |             |