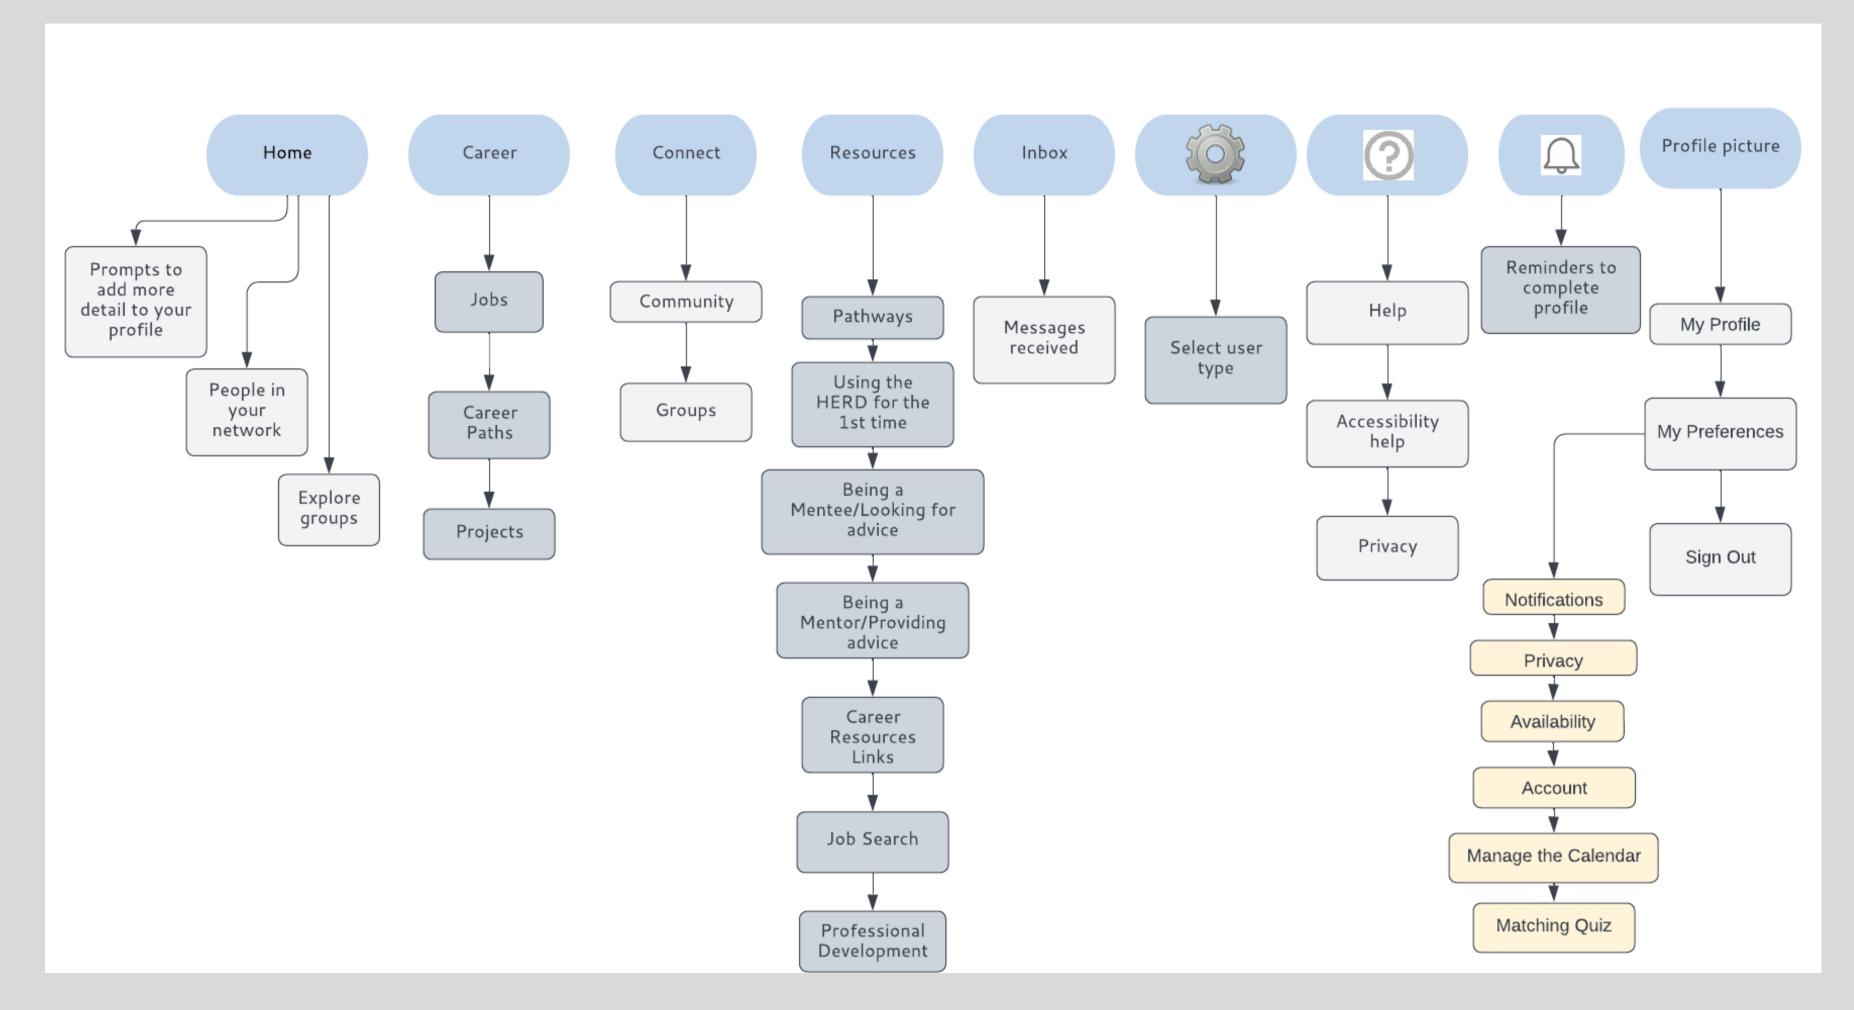

participated in the following clubs and organizations while at Tufts    |  |  |  |  |  |
| Search clubs and organizations                                            |  |  |  |  |  |
| I participated in the following sport(s) at Tufts                         |  |  |  |  |  |
| Select all that apply                                                     |  |  |  |  |  |
| I identify with the following groups/programs:                            |  |  |  |  |  |
| Select all that apply                                                     |  |  |  |  |  |
| ALL OF THEM CAN ALSO BE UPDATED AT ANY TIME  (IN YOUR PROFILE).           |  |  |  |  |  |
|                                                                           |  |  |  |  |  |

### SITEMAP - FOR YOUR REFERENCE AS YOU NAVIGATE THE HERD



#### **PROFILE**

#### TAKE A LOOK AT WHAT NEEDS TO BE COMPLETED ON YOUR PROFILE.



#### UNDER PREFERENCES

### NOTIFICATIONS- YOU CAN CHOOSE RECEIVE TEXT NOTIFICATIONS. PLEASE NOTE THIS IS NOT A REQUIREMENT

| Notifications   | SMS Preferences                                                                                                                                                                                                                                   |                                                                 |  |              |
|-----------------|-----------------------------------------------------------------------------------------------------------------------------------------------------------------------------------------------------------------------------