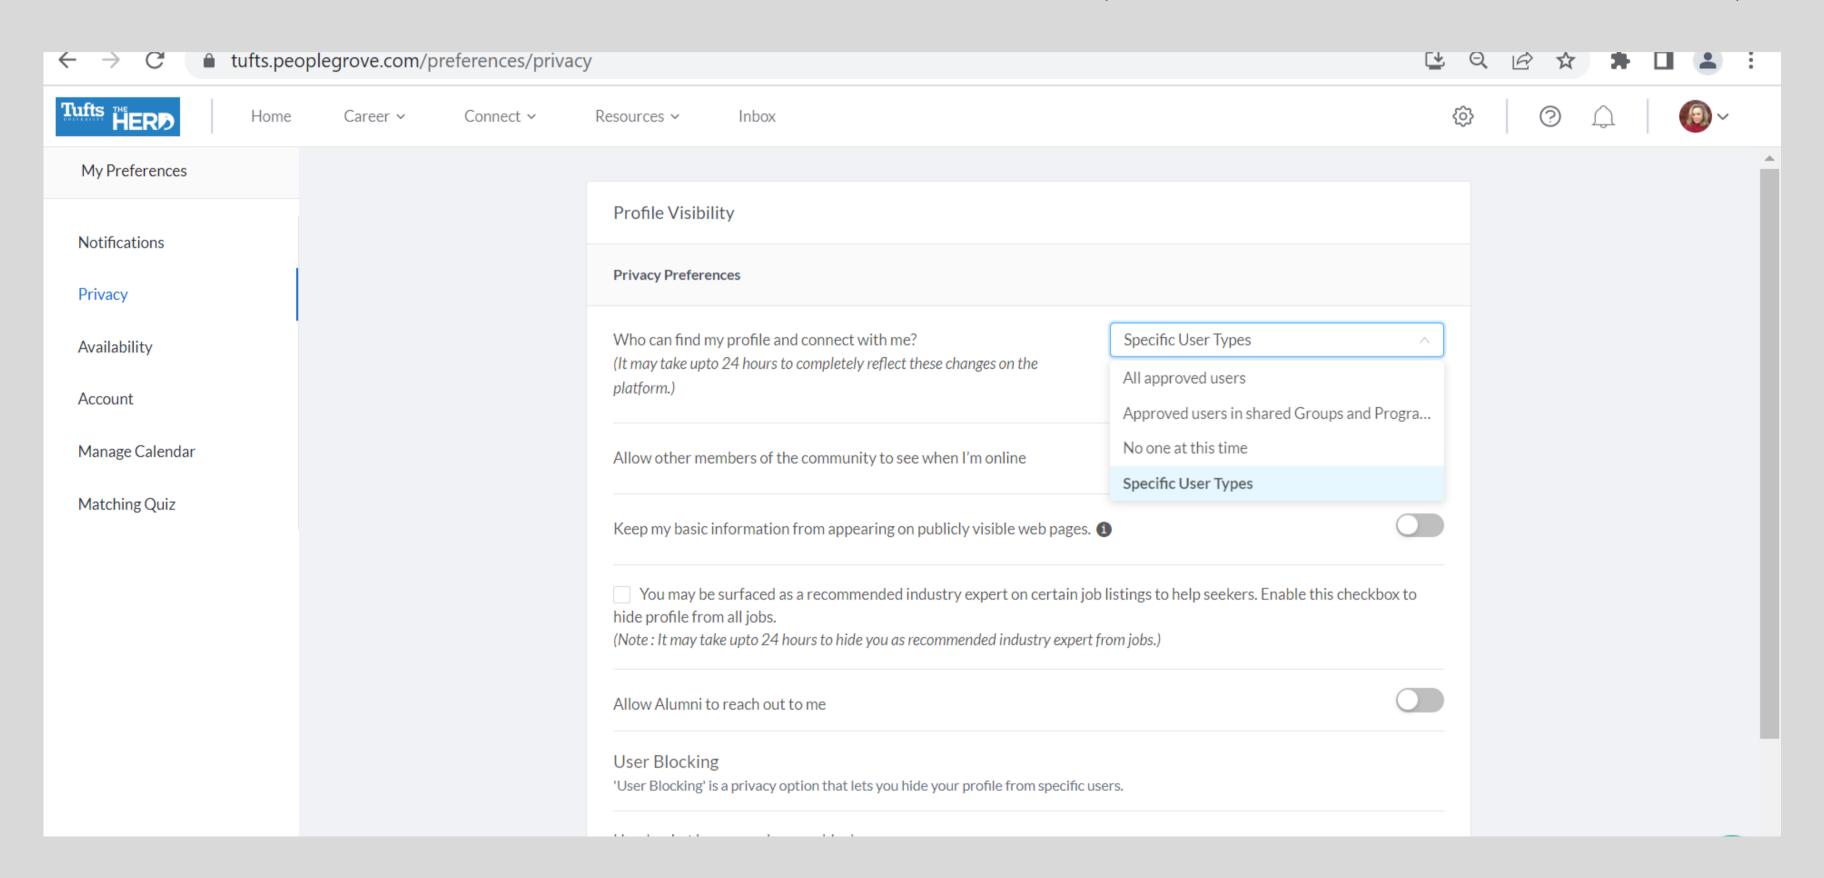

#### **PRIVACY**

#### WHO CAN FIND MY PROFILE AND CONNECT WITH ME?

WE ENCOURAGE STAFF TO HAVE FREEDOM IN CHOOSING NOT BE VISIBLE TO ALUMS OR STUDENTS (SINCE YOU ARE ALREADY TAKING ADVISING APPOINTMENTS)

# THE OPTIONS UNDER THE SPECIFIC USER TYPES INCLUDE: ALUM, STUDENT, FACULTY & STAFF, AND FRIEND OF THE COMMUNITY.

ONLY FACULTY/STAFF CAN SEE OTHER SPECIFIC USER TYPES.

|                 |  | D (1.) (1.1)                                                                                                                                                                                                                                                 |                         |  |  |
|-----------------|--|--------------------------------------------------------------------------------------------------------------------------------------------------------------------------------------------------------------------------------------------------------------|-------------------------|--|--|
|                 |  | Profile Visibility                                                                                                                                                                                                                                           |                         |  |  |
| Notifications   |  |                                                                                                                                                                                                                                                              |                         |  |  |
| Determine       |  | Privacy Preferences                                                                                                                                                                                                                                          |                         |  |  |
| Privacy         |  |                                                                                                                                                                                                                                                              |                         |  |  |
| Availability    |  | Who can find my profile and connect with me?                                                                                                                                                                                                                 | Specific User Types     |  |  |
| Availability    |  | (It may take upto 24 hours to completely reflect these changes on the                                                                                                                                                                                        |                         |  |  |
| Account         |  | platform.)                                                                                                                                                                                                                                                   | Alum                    |  |  |
|                 |  |                                                                                                                                                                                                                                                              | Student                 |  |  |
| Manage Calendar |  |                                                                                                                                                                                                                                                              | ✓ Faculty & Staff       |  |  |
|                 |  |                                                                                                                                                                                                                                                              | Friend of the Community |  |  |
| Matching Quiz   |  |                                                                                                                                                                                                                                                              |                         |  |  |
|                 |  | Allow other members of the community to see when I'm online  Keep my basic information from appearing on publicly visible web pages.   You may be surfaced as a recommended industry expert on certain job listings to help seekers. Enable this checkbox to |                         |  |  |
|                 |  |                                                                                                                                                                                                                                                              |                         |  |  |
|                 |  |                                                                                                                                                                                                                                                              |                         |  |  |
|                 |  |                                                                                                                                                                                                                                                              |                         |  |  |
|                 |  |                                                                                                                                                                                                                                                              |                         |  |  |
|                 |  |                                                                                                                                                                                                                                                              |                         |  |  |
|                 |  | hide profile from all jobs.  (Note: It may take upto 24 hours to hide you as recommended industry expert from jobs.)                                                                                                                                         |                         |  |  |
|                 |  |                                                                                                                                                                                                                                                              |                         |  |  |
|                 |  | User Blocking                                                                                                                                                                                                                                                |                         |  |  |
|                 |  | 'User Blocking' is a privacy option that lets you hide your profile from specific users.                                                                                                                                                                     |                         |  |  |
|                 |  |                                                                                                                                                                                                                                                              |                         |  |  |
|                 |  | Here's what happens when you block a user:                                                                                                                                                                                                                   |                         |  |  |
|                 |  |                                                                                                                                                                                                                                                              |                         |  |  |