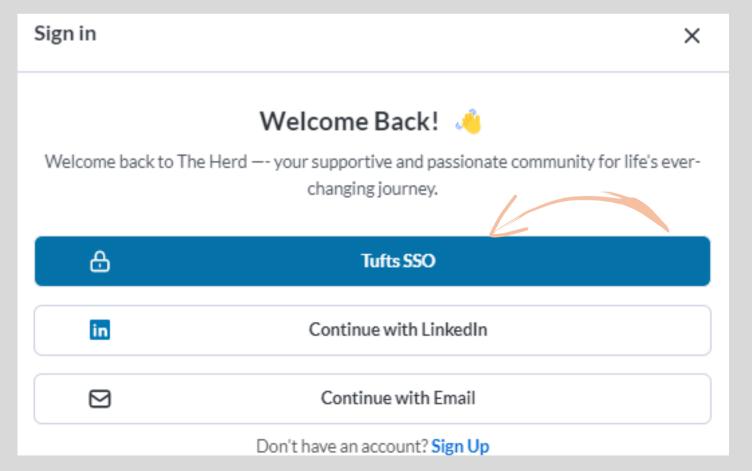

# THE BASICS

- LOG IN TO THE HOME PAGE

  HTTPS://TUFTS.PEOPLEGROVE.COM/
- SIGN-IN WITH SSO