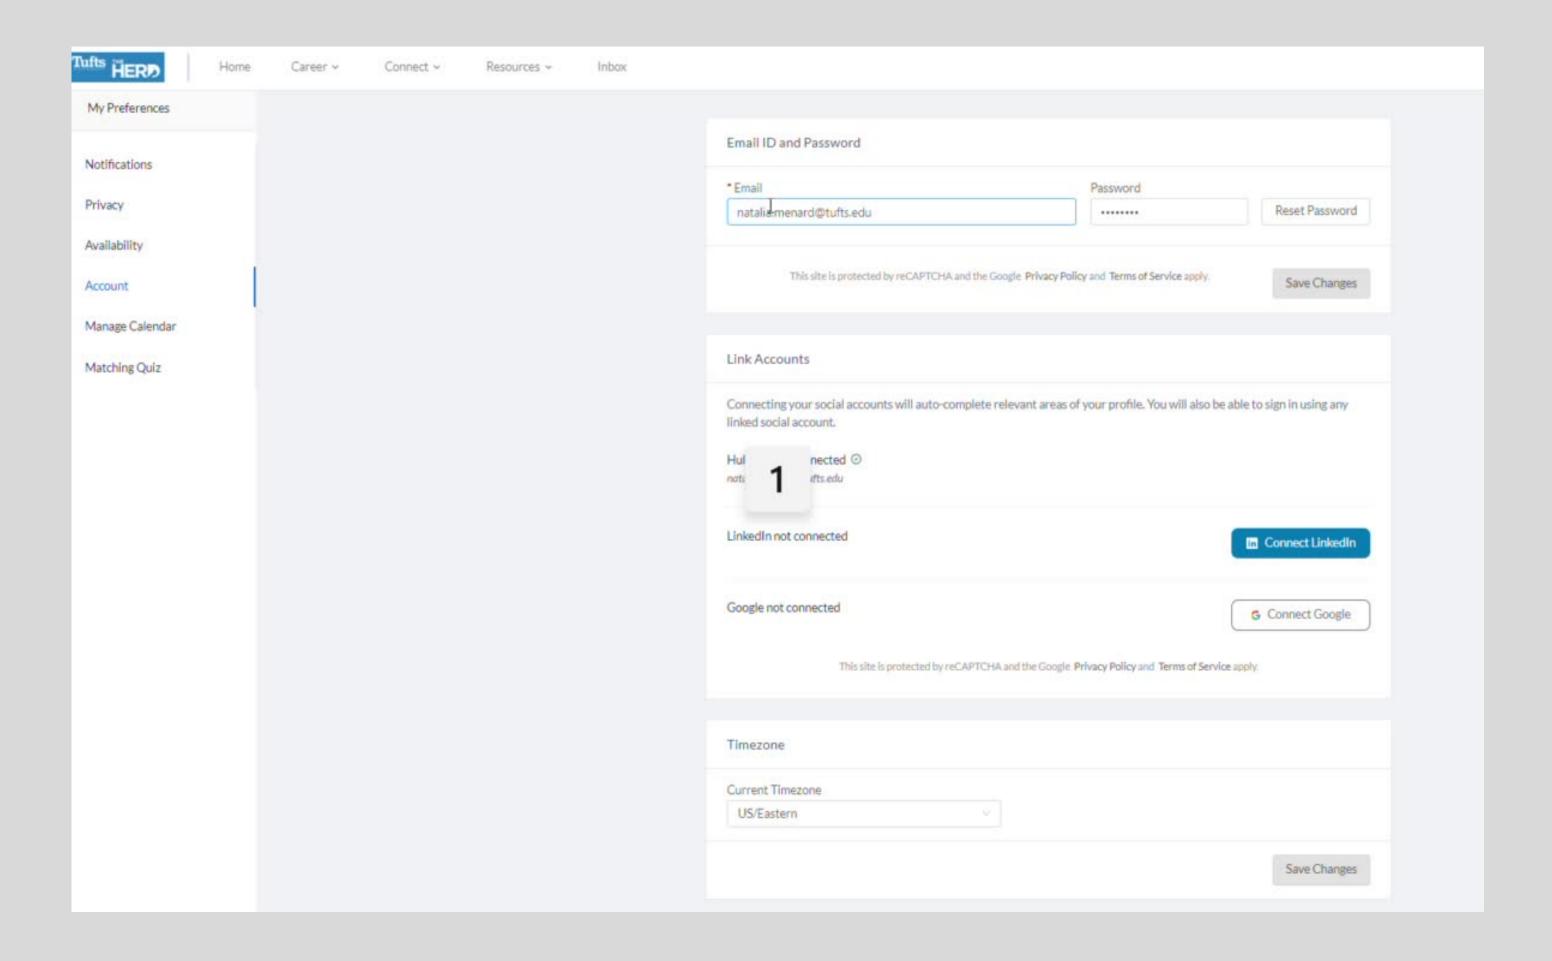

|                         |  |  |
|                 |  | Here's what happens when you block a user:                                                                                                                                                                                                                   |                         |  |  |
|                 |  |                                                                                                                                                                                                                                                              |                         |  |  |

# IN THE SNAPSHOT BELOW, THESE ARE THE AVAILABILITY OPTIONS AVAILABLE



## **ACCOUNT PREFERENCES**



# MANAGE CALENDAR

| My Preferences  |  |                                                                                                                          |             |                              |  |
|-----------------|--|--------------------------------------------------------------------------------------------------------------------------|-------------|------------------------------|--|
| Notifications   |  | Calendar Settings  Configure your calendar settings & preferences for your scheduled meetings.                           |             |                              |  |
| Privacy         |  | No Calendar Management                                                                                                   |             |                              |  |
| A