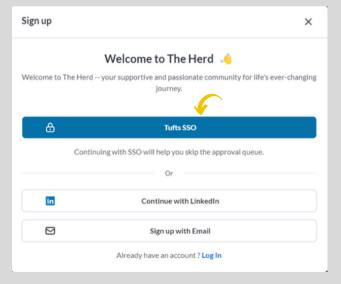

### 1) SELECT JOIN OUR COMMUNITY (FOR 1ST TIME REGISTRATION)

2) CLICK ON TUFTS SSO YOU WILL RECEIVE A PROMPTING TO ENTER YOUR TUFTS USERNAME AND PASSWORD

| Welcome to The Herd your supportive and passionate community for life's ever-<br>changing journey. |                                 |  |
|----------------------------------------------------------------------------------------------------|---------------------------------|--|
| irst Name *                                                                                        | Last Name *                     |  |
| Enter your first name                                                                              | Enter your last name            |  |
| mail *                                                                                             |                                 |  |
| natalia.menard@tufts.edu                                                                           |                                 |  |
| Lagree to PeopleGrove's Priv                                                                       | acy Policy and Terms of Service |  |
|                                                                                                    | Create Account                  |  |

3) ENTER YOUR FIRST AND LAST NAME. YOUR E-MAIL SHOULD HAVE AUTOMATICALLY POPULATED