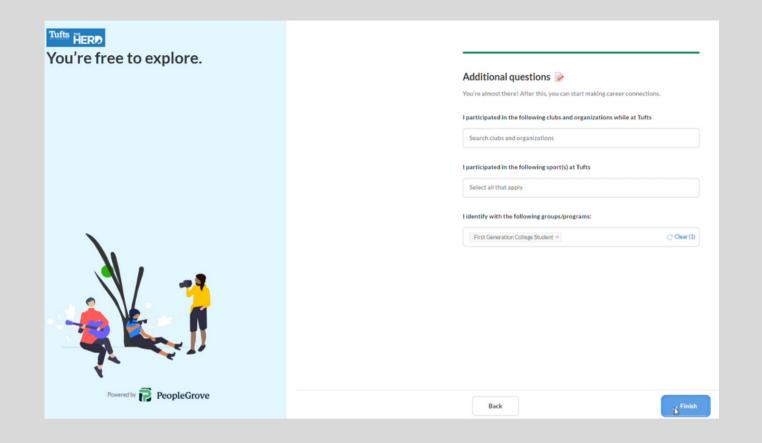

re my career experience to help others.                                                               |
| 9                                                                                            |                                                                                                                      |
| Students love our platform<br>The Herd helps students make career decisions with confidence. |                                                                                                                      |
| Powered by PeopleGrove                                                                       | Back                                                                                                                 |

10) SELECT WHERE YOU ARE IN YOUR CAREER TODAY



## 11) ANSWER THE ADDITIONAL QUESTIONS, AND CLICK FINISH! :)