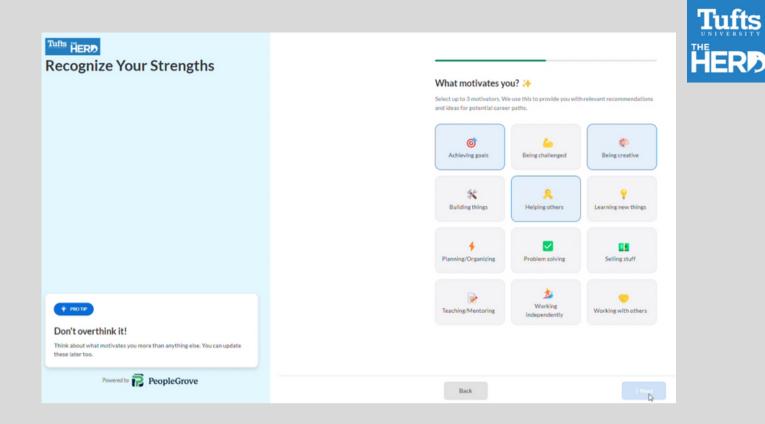

## 7) SELECT 3 MOTIVATORS

Tufts HERD

From classroom to career, we'll help you connect the dots.